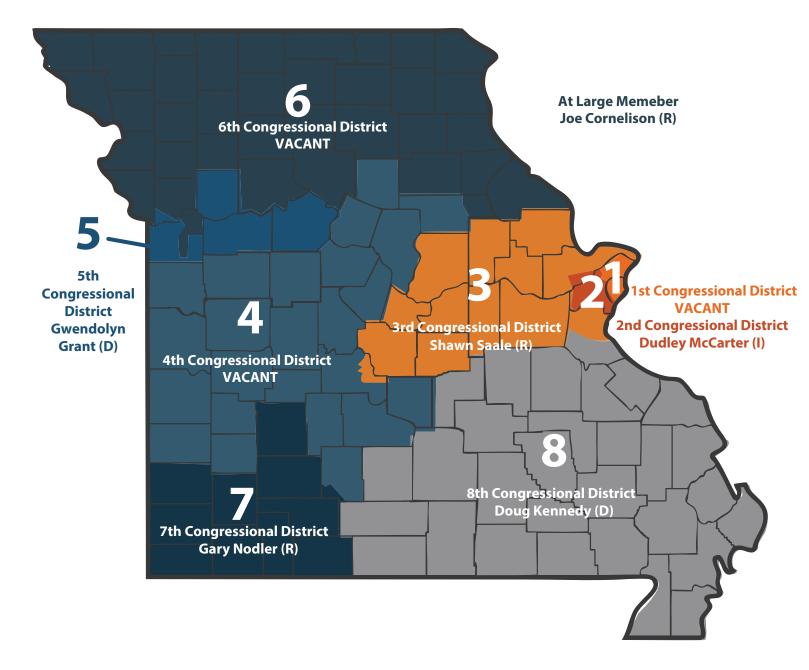

## Coordinating Board for Higher Education Members by Congressional District

## Term expirations for Coordinating Board for Higher Education Members:

1st District: VACANT 2nd District: Mr. Dudley McCarter-9/18/2019 to 6/27/2022 3rd District: Mr. Shawn Saale - 8/23/2017 to 6/27/2021 4th District: VACANT 
 Sth District:
 Ms. Gwendolyn Grant - 8/29/2018 to 6/27/2022

 6th District:
 VACANT

 7th District:
 Mr. Gary Nodler - 8/29/2018 to 6/27/2022

 8th District:
 Mr. Douglas Kennedy - 11/5/2015 to 6/27/2020

At Large Member: Mr. Joe Cornelison - 12/13/2017 to 6/27/2020

| District | Description of boundary                                                                                                                                                                                                                                                                                                                                                     | Population |
|----------|-----------------------------------------------------------------------------------------------------------------------------------------------------------------------------------------------------------------------------------------------------------------------------------------------------------------------------------------------------------------------------|------------|
| 1        | St. Louis County (part of), St. Louis City                                                                                                                                                                                                                                                                                                                                  | 736,055    |
| 2        | Counties of Jefferson (part of), St. Charles (part of), St. Louis County (part of)                                                                                                                                                                                                                                                                                          | 767,531    |
| 3        | Counties of Jefferson (part of), Franklin, Gasconade, Maries, Osage, Cole, Callaway, Montgomery, Warren, Lincoln (part of), St. Charles (part of), Miller, Camden (part of)                                                                                                                                                                                                 | 774,899    |
| 4        | Counties of Audrain (part of), Randolph, Boone, Howard, Moniteau, Cooper, Morgan,<br>Camden (part of), Hickory, Benton, Pettis, Johnson, Henry, St. Clair, Cedar, Dade,<br>Barton, Vernon, Bates, Cass, Dallas, Laclede, Pulaski, Webster (part of)                                                                                                                         | 762,763    |
| 5        | Counties of Jackson (part of), Ray, Lafayette, Saline, Clay (part of)                                                                                                                                                                                                                                                                                                       | 757,920    |
| 6        | Counties of Lincoln (part of), Audrain (part of), Ralls, Marion, Shelby, Lewis, Monroe,<br>Knox, Clark, Scotland, Schuyler, Adair, Macon, Chariton, Linn, Sullivan, Putnam,<br>Mercer, Grundy, Livingston, Carroll, Caldwell, Daviess, Harrison, Worth, Gentry, DeKalb,<br>Clinton, Clay (part of), Jackson (part of), Platte, Buchanan, Andrew, Nodaway, Holt,<br>Atchison | 765,667    |
| 7        | Counties of Jasper, Newton, McDonald, Lawrence, Barry, Stone, Taney, Christian, Greene, Polk, Webster (part of)                                                                                                                                                                                                                                                             | 770,073    |
| 8        | Counties of Ozark, Douglas, Wright, Texas, Howell, Oregon, Shannon, Dent, Phelps,<br>Crawford, Washington, Jefferson (part of), Iron, Reynolds, Carter, Ripley, Butler, Wayne,<br>Madison, St. Francois, Ste. Genevieve, Perry, Bollinger, Cape Girardeau, Scott,<br>Stoddard, Mississippi, New Madrid, Pemiscot, Dunklin                                                   | 748,764    |