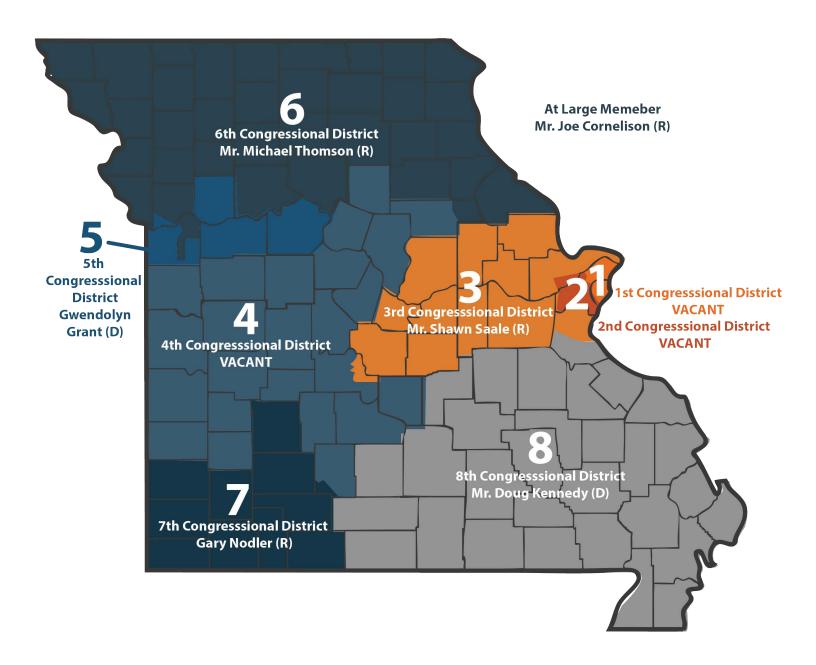

## **Coordinating Board for Higher Education** Members by Congressional District

## **Coordinating Board for Higher Education Members by Congressional District**

## Term expirations for Coordinating Board for Higher Education Members:

**1st District:** VACANT **2nd District:** Mr. Carl Bolm - 8/23/2017 to 6/27/2022 **3rd District:** Mr. Shawn Saale - 8/23/2017 to 6/27/2018 **4th District:** VACANT **5th District:** Ms. Gwendolyn Grant - 8/29/2018 to **6th District:** Mr. Michael Thomson - 5/5/2016 to 6/27/2016 **7th District:** Mr. Gary Nodler - 8/29/2018 to **8th District:** Mr. Douglas Kennedy - 11/5/2015 to 6/27/2020

At Large Member: Mr. Joe Cornelison - 12/13/2017 to 6/27/2020

| District | Description of boundary                                                                                                                                                                                                                                                                                                                                                     | Population |
|----------|-----------------------------------------------------------------------------------------------------------------------------------------------------------------------------------------------------------------------------------------------------------------------------------------------------------------------------------------------------------------------------|------------|
| 1        | St. Louis County (part of), St. Louis City                                                                                                                                                                                                                                                                                                                                  | 736,055    |
| 2        | Counties of Jefferson (part of), St. Charles (part of), St. Louis County (part of)                                                                                                                                                                                                                                                                                          | 767,531    |
| 3        | Counties of Jefferson (part of), Franklin, Gasconade, Maries, Osage, Cole, Callaway, Montgomery, Warren, Lincoln (part of), St. Charles (part of), Miller, Camden (part of)                                                                                                                                                                                                 | 774,899    |
| 4        | Counties of Audrain (part of), Randolph, Boone, Howard, Moniteau, Cooper, Morgan,<br>Camden (part of), Hickory, Benton, Pettis, Johnson, Henry, St. Clair, Cedar, Dade,<br>Barton, Vernon, Bates, Cass, Dallas, Laclede, Pulaski, Webster (part of)                                                                                                                         | 762,763    |
| 5        | Counties of Jackson (part of), Ray, Lafayette, Saline, Clay (part of)                                                                                                                                                                                                                                                                                                       | 757,920    |
| 6        | Counties of Lincoln (part of), Audrain (part of), Ralls, Marion, Shelby, Lewis, Monroe,<br>Knox, Clark, Scotland, Schuyler, Adair, Macon, Chariton, Linn, Sullivan, Putnam,<br>Mercer, Grundy, Livingston, Carroll, Caldwell, Daviess, Harrison, Worth, Gentry, DeKalb,<br>Clinton, Clay (part of), Jackson (part of), Platte, Buchanan, Andrew, Nodaway, Holt,<br>Atchison | 765,667    |
| 7        | Counties of Jasper, Newton, McDonald, Lawrence, Barry, Stone, Taney, Christian, Greene, Polk, Webster (part of)                                                                                                                                                                                                                                                             | 770,073    |
| 8        | Counties of Ozark, Douglas, Wright, Texas, Howell, Oregon, Shannon, Dent, Phelps,<br>Crawford, Washington, Jefferson (part of), Iron, Reynolds, Carter, Ripley, Butler, Wayne,<br>Madison, St. Francois, Ste. Genevieve, Perry, Bollinger, Cape Girardeau, Scott,<br>Stoddard, Mississippi, New Madrid, Pemiscot, Dunklin                                                   | 748,764    |