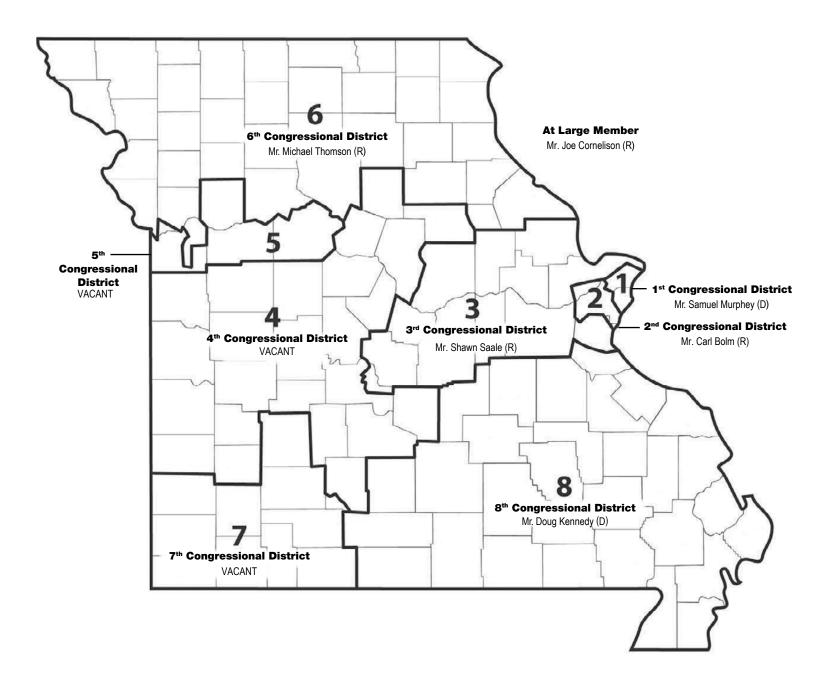

## Coordinating Board for Higher Education Members by Congressional District

## Term expirations for Coordinating Board for Higher Education Members:

 1st District:
 Mr. Samuel Murphey - 5/5/2016 to 6/27/2020

 2nd District:
 Mr. Carl Bolm - 8/23/2017 to 6/27/2022

 3rd District:
 Mr. Shawn Saale - 8/23/2017 to 6/27/2018

 4th District:
 VACANT

5th District: VACANT
6th District: Mr. Michael Thomson - 5/5/2016 to 6/27/2016
7th District: VACANT
8th District: Mr. Douglas Kennedy - 11/5/2015 to 6/27/2020

At Large Member: Mr. Joe Cornelison - 12/13/2017 to 6/27/2020