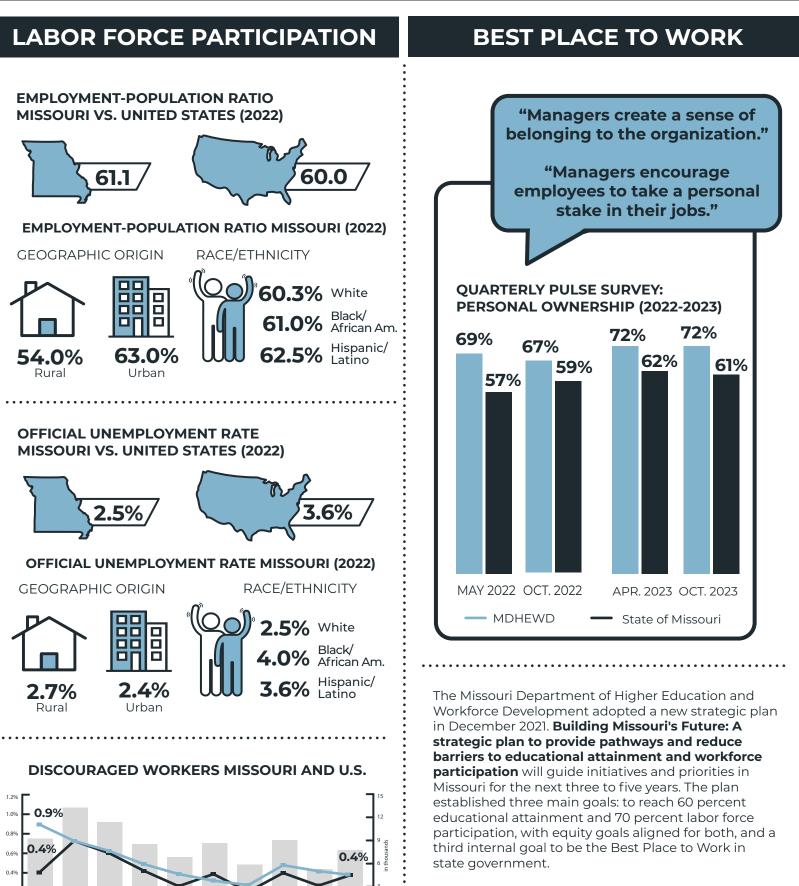

## MDHEWD STRATEGIC PLAN

While there are many factors out of the department's sole control, regularly reviewing certain data elements can help determine if current circumstances are helping move Missouri in the right direction, and ultimately toward reaching the big goals. These indicators will be reviewed annually and may result in new initiatives to help make a significant impact on the outcomes.

## MDHEWD STRATEGIC PLAN

0.4%

Missouri

Missouri Discouraged Workers

United States

For details about the strategic plan, additional indicators, and data sources and methodology, visit: *dhewd.mo.gov/strategicplan.php*