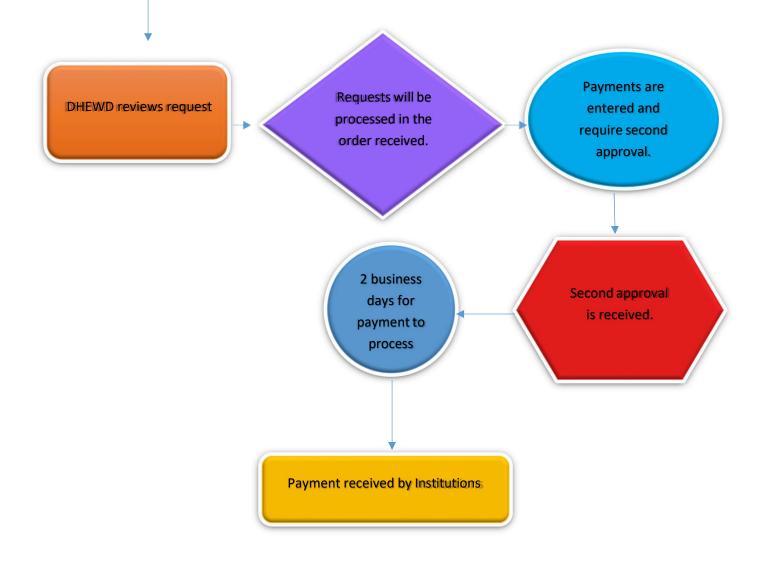

#### IV. Fiscal Reimbursement Process

All MoExcels reimbursement requests are to be uploaded to the DHEWD Box Account <u>https://stateofmissouri.account.box.com</u> and must include the Mo Excels Reimbursement Form, all backup invoices, and proof of payment by either providing a check number and/or a copy of the check.

#### **DHEWD's Process:**

- 1. Reimbursement requests will be reviewed in the order received. If documentation is missing, we will notify you by email. Your request will not be processed until all proper backup documentation has been received.
- 2. After the review process is complete, the department will enter payment into the SAMII Financial System.
- 3. Funds will be available two business days after the reimbursement is processed and approved in the SAM II Financial System. A notification email will be sent to the POC.